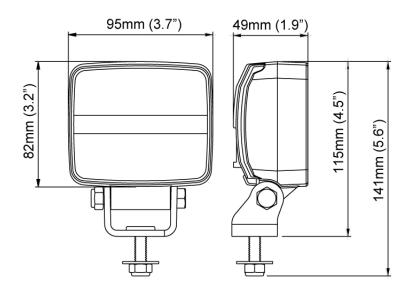

## DRAWINGS

AXIMA, spol. s r. o. | Vídeňská 125 | 619 00 Brno | www.axima-obchod.cz +420 547 424 075 | pracovni-svetla@axima.cz www.pracovni-svetla.cz