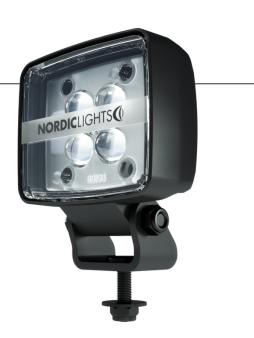

# VELA N2201 BLUE

Vela N2201 is our innovative safety light that uses isolated, integrated electronics as the cornerstone of its performance. With its light capacity of 470 lumens, it produces a focused blue light that is very useful for illuminating dangerous situations. Whether used on a forklift in a warehouse as an early warning light for approaching vehicles or as a warning light on a tractor, you can be assured that this premium light will fulfil its purpose, making your work environment safer and more efficient.

## **KEY FEATURES**

- Safety light
- Focused blue light
- Operative lumens output: 470lm