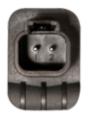

l Current at        | 48V=0.3A, 24V=0.7A,<br>12V=1.4A | Salt Spray Test        | ISO 9227 240H                                                      |
| Connector                 | Built-in Deutsch DT-2 (2-pin)   | EMC                    | CISPR 25 Class 5, EN 12895,<br>ISO 13766, ISO 14982, ISO<br>7637-2 |
| Mount                     | Single Bolt M8                  | Operating Temperatures | -40°C +85°C (Overheat                                              |
| Shock                     | 60G                             | oporating remperatores | protected)                                                         |
| Vibration                 | 8Grms 24-2000Hz                 | Part number            | Blue: 989-001B                                                     |



## CONNECTORS



Built-in Deutsch DT-2 (2-pin)

# **LIGHT PATTERNS**



## DRAWINGS





AXIMA, spol. s r. o. | Vídeňská 125 | 619 00 Brno | www.axima-obchod.cz +420 547 424 075 | pracovni-svetla@axima.cz www.pracovni-svetla.cz

## **KEY FEATURES**

- Safety light
- Focused blue light
- Operative lumens output: 470lm