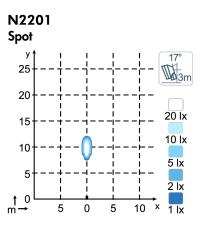

Salt Spray Test        | ISO 9227 240H                                                      |
| Connector                 | Built-in Deutsch DT-2 (2-pin)   | EMC                    | CISPR 25 Class 5, EN 12895,<br>ISO 13766, ISO 14982, ISO<br>7637-2 |
| Mount                     | Single Bolt M8                  | Operating Temperatures | -40°C +85°C (Overheat                                              |
| Shock                     | 60G                             | oporating remperatores | protected)                                                         |
| Vibration                 | 8Grms 24-2000Hz                 | Part number            | Blue: 989-001B                                                     |



## CONNECTORS



Built-in Deutsch DT-2 (2-pin)

# **LIGHT PATTERNS**



## DRAWINGS





AXIMA, spol. s r. o. | Vídeňská 125 | 619 00 Brno | www.axima-obchod.cz +420 547 424 075 | pracovni-svetla@axima.cz www.pracovni-svetla.cz

## **KEY FEATURES**

- Safety light
- Focused blue light
- Operative lumens output: 470lm