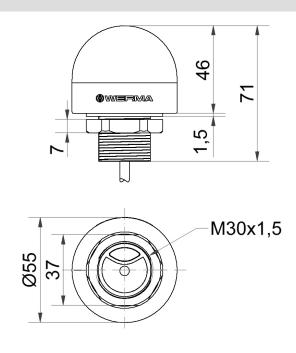

### **DRAWING**

For additional installation and mounting information, refer to the appropriate user guide at www.werma.com. This printed copy is for information only and is subject to alteration.

# MC55 RGY M12-plug 24VDC

| MECHANICAL DATA             |                     |
|-----------------------------|---------------------|
| Height                      | 71 mm               |
| Diameter                    | 55 mm               |
| Materials                   | PC<br>PC/ABS        |
| Dome colour                 | Clear               |
| Housing colour              | Black               |
| Protection category         | IP65                |
| Connection                  | M12 plug 5-pole     |
| Cable length                | 100 mm              |
| Tension relief              | Pull-out protection |
| Type of fixing              | Built-in mounting   |
| Working temperature minimum | -20°C               |
| Working temperature maximum | +50°C               |
| Weight with packaging       | 94 g                |
| Product weight              | 64 g                |