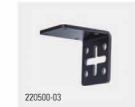

| Accessories                              | Product no. |
|------------------------------------------|-------------|
| Holding magnet for CENALED screw-on base | 220500-01   |
| Table clamp for CENALED screw-on base    | 220500-02   |
| Wall bracket for CENALED screw-on base   | 220500-03   |