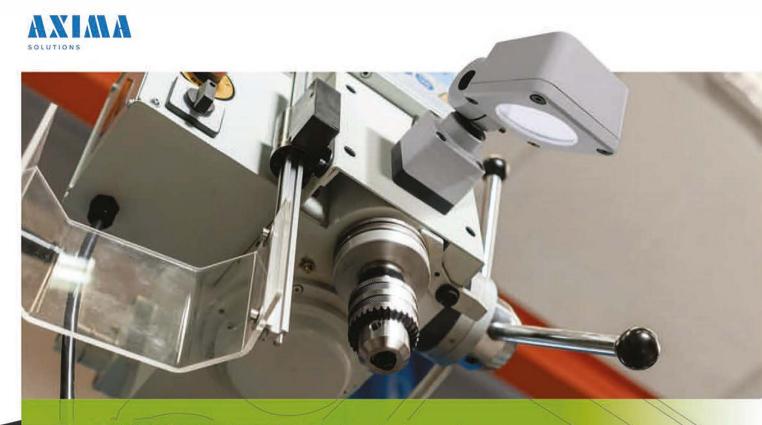

NEW CENALED SPOT Gelenkkopf (swivel head)
Shadow-free, object accuracy, movable

With the CENALED SPOT swivel head, every workplace can be illuminated quickly and easily. Its fastening, either stationary via the screw-on base or flexible via accessories such as magnetic clamps or table clamps, allows focused illumination of work areas in machine tools and equipment. It does not matter whether it is a simple application or use under harsh production conditions. The CENALED SPOT is optimally protected with IP65 or IP67.

## Areas of application

- Work areas of machines such as drilling machines, machine tools or injection moulding machines
- Areas in industry and in plants where focused light is needed

L2W-121012-03 Původní cena 3 390,00