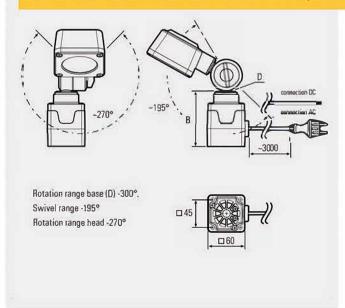

## Your benefits

- Compact luminaires for bright illumination in neutral white and with a high level of detailed sharpness
- If necessary, the head can be brought into almost any position via the head and base joint and the light can be directed to the object in question
- 30° beam angle for focused illumination

## Surface mounted luminaires | CENALED SPOT Gelenkkopf

| CENALED SPOT Gelenkkopf (swivel head)     | Product no. | Base (B) | Optics | E <sub>max</sub> * | Lamp luminous flux | Output | Connection          |
|-------------------------------------------|-------------|----------|--------|--------------------|--------------------|--------|---------------------|
| CENALED SPOT Gelenkkopf DC, screw-on base | 121012-03   | 59 mm    | 30°    | 9212 lx            | 1120 lm            | ~8,5 W | 24V DC              |
| CENALED SPOT Gelenkkopf AC, screw-on base | 121012-13   | 88 mm    | 30°    | 9212 lx            | 1120 lm            | ~9 W   | 100-305 <b>V</b> AC |

Connection materials or power supply units, see Accessories.

\* maximum lighting intensities, measurement area 100 cm x 100 cm at 100 cm distance

The CENALED SPOT is part of the CENALED modular system. The basic module of every light is the screw-on base for a 24V DC or 100-305 V AC connection. The modular structure is supplemented with an articulated arm, flexible arm or a directly mounted swivel head. The lamp head has an on/off switch and brightness control (dimming). The screw-on base allows several fastening options, for example using a magnetic clamp or a table clamp.