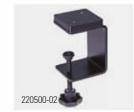

| Accessories                              | Product no. |
|------------------------------------------|-------------|
| Holding magnet for CENALED screw-on base | 220500-01   |
| Table clamp for CENALED screw-on base    | 220500-02   |
| Wall bracket for CENALED screw-on base   | 220500-03   |