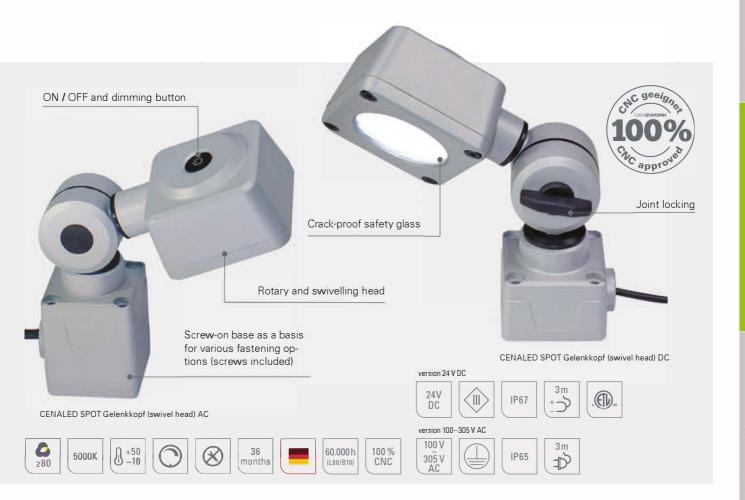

NEW CENALED SPOT Gelenkkopf (swivel head)
Shadow-free, object accuracy, movable

With the CENALED SPOT swivel head, every workplace can be illuminated quickly and easily. Its fastening, either stationary via the screw-on base or flexible via accessories such as magnetic clamps or table clamps, allows focused illumination of work areas in machine tools and equipment. It does not matter whether it is a simple application or use under harsh production conditions. The CENALED SPOT is optimally protected with IP65 or IP67.

## The technology

- High-performance LED chips for 5 000K neutral white
- On / off and dimmable using buttons on the lamp head
- It is also supplied in a 24V DC variant or in a variant for direct connection to 100-305V AC, each with a 3 m lead

## Your benefits

- Compact luminaires for bright illumination in neutral white and with a high level of detailed sharpness
- If necessary, the head can be brought into almost any position via the head and base joint and the light can be directed to the object in question
- 30° beam angle for focused illumination

Connection materials or power supply units, see Accessories.

\* maximum lighting intensities, measurement area 100 cm x 100 cm at 100 cm distance

The CENALED SPOT is part of the CENALED modular system. The basic module of every light is the screw-on base for a 24V DC or 100-305 V AC connection. The modular structure is supplemented with an articulated arm, flexible arm or a directly mounted swivel head. The lamp head has an on/off switch and brightness control (dimming). The screw-on base allows several fastening options, for example using a magnetic clamp or a table clamp.