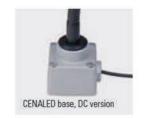

AKČNÍ CENA DO 31. 12. 2022 3 990,00

Rotation range base (D) -300°
Swivel range -195°
Rotation range head -270°

| CENALED SPOT Flexarm                   | Product no. | Length of arm (A) | Base (B) | Optics | E <sub>max</sub> * | Lamp luminous flux | Output | Connection  |
|----------------------------------------|-------------|-------------------|----------|--------|--------------------|--------------------|--------|-------------|
| CENALED SPOT Flexarm DC, screw-on base | 121012-01   | 500 mm            | 59 mm    | 30°    | 9212 lx            | 1120 lm            | -8,5 W | 24V DC      |
| CENALED SPOT Flexarm AC, screw-on base | 121012-11   | 500 mm            | 88 mm    | 30°    | 9212 lx            | 1120 lm            | ~9 W   | 100-305V AC |

The CENALED SPOT is part of the CENALED modular system. The basic module of every light is the screw-on base for a 24V DC or 100-305 VAC connection. The modular structure is supplemented with an articulated arm, flexible arm or a directly mounted swivel head. The lamp head has an on/off switch and brightness control (dimming).