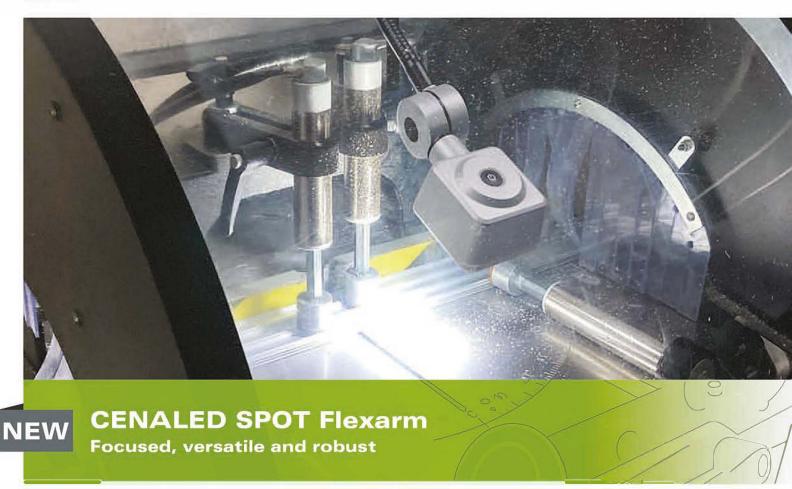

The CENALED SPOT flexible arm brings light to every workplace. It is also suitable for use in machine tools and the lighting of workbenches. The flexible LED luminaire with a coated, oil-resistant flexible arm and safety glass in front of the LED chips cuts a fine figure even in rough manufacturing plant conditions. Equipped with a screw-on base and optional magnetic plate, the

CENALED SPOT can also be used quickly wherever light is needed.

## Areas of application

Workplaces at machines and equipment without their own lighting, such as drilling machines, cutting machines or injection moulding machines, if local or direct lighting is required AKČNÍ CENA DO 31. 12. 2022 3 990,00