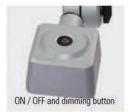

## The Technology

- High-performance LED chips for 5 000K neutral white
- ON / OFF and dimmable using buttons on the lamp head
- A 500 mm long high-quality gooseneck highly flexible, tested for 20,000 bending cycles and with oil-resistant coating
- It is also supplied in a 24V DC variant or in a variant for direct connection to 100-305V AC, each with a 3 m lead

The CENALED SPOT is part of the CENALED modular system. The basic module of every light is the screw-on base for a 24V DC or 100-305 VAC connection. The modular structure is supplemented with an articulated arm, flexible arm or a directly mounted swivel head. The lamp head has an on/off switch and brightness control (dimming).