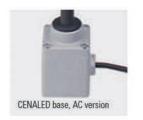

AKČNÍ CENA DO 31. 12. 2022 3 990,00

Rotation range base (D) -300°
Swivel range -195°
Rotation range head -270°

| CENALED SPOT Flexarm                   | Product no. | Length of arm (A) | Base (B) | Optics | E <sub>max</sub> * | Lamp luminous flux | Output | Connection  |
|----------------------------------------|-------------|-------------------|----------|--------|--------------------|--------------------|--------|-------------|
| CENALED SPOT Flexarm DC, screw-on base | 121012-01   | 500 mm            | 59 mm    | 30°    | 9212 lx            | 1120 lm            | -8,5 W | 24V DC      |
| CENALED SPOT Flexarm AC, screw-on base | 121012-11   | 500 mm            | 88 mm    | 30°    | 9212 lx            | 1120 lm            | ~9 W   | 100-305V AC |

The CENALED SPOT is part of the CENALED modular system. The basic module of every light is the screw-on base for a 24V DC or 100-305 VAC connection. The modular structure is supplemented with an articulated arm, flexible arm or a directly mounted swivel head. The lamp head has an on/off switch and brightness control (dimming).