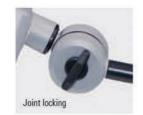

AKČNÍ CENA DO 31. 12. 2022 3 990,00

Rotation range base (D) -300°
Swivel range -195°
Rotation range head -270°

| CENALED SPOT Flexarm                   | Product no. | Length of arm (A) | Base (B) | Optics | E <sub>max</sub> * | Lamp luminous flux | Output | Connection  |
|----------------------------------------|-------------|-------------------|----------|--------|--------------------|--------------------|--------|-------------|
| CENALED SPOT Flexarm DC, screw-on base | 121012-01   | 500 mm            | 59 mm    | 30°    | 9212 lx            | 1120 lm            | -8,5 W | 24V DC      |
| CENALED SPOT Flexarm AC, screw-on base | 121012-11   | 500 mm            | 88 mm    | 30°    | 9212 lx            | 1120 lm            | ~9 W   | 100-305V AC |