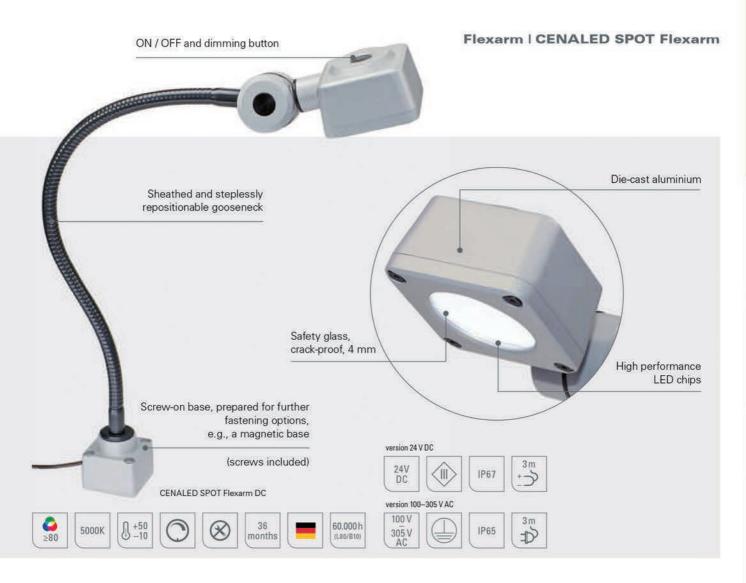

## The Technology

- High-performance LED chips for 5 000K neutral white
- ON / OFF and dimmable using buttons on the lamp head
- A 500 mm long high-quality gooseneck highly flexible, tested for 20,000 bending cycles and with oil-resistant coating
- It is also supplied in a 24V DC variant or in a variant for direct connection to 100-305V AC, each with a 3 m lead

## Your benefits

- Compact luminaires for bright illumination in neutral white and with a high level of detailed sharpness
- Can be precisely aligned using the gooseneck
- 30° beam angle for focused illumination

The CENALED SPOT is part of the CENALED modular system. The basic module of every light is the screw-on base for a 24V DC or 100-305 VAC connection. The modular structure is supplemented with an articulated arm, flexible arm or a directly mounted swivel head. The lamp head has an on/off switch and brightness control (dimming).