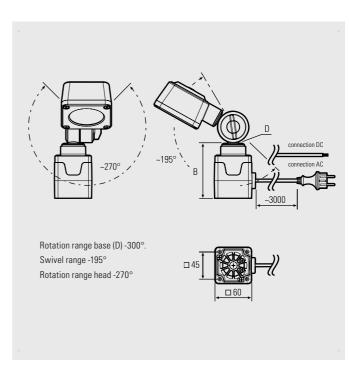

#### Your benefits

- Compact luminaires for bright illumination in neutral white and with a high level of detailed sharpness
- If necessary, the head can be brought into almost any position via the head and base joint and the light can be directed to the object in question
- 30° beam angle for focused illumination

# Surface mounted luminaires | CENALED SPOT Gelenkkopf

| CENALED SPOT Gelenkkopf (swivel head)     | Product no. | Base (B) | Optics | E <sub>max</sub> * | Lamp luminous flux | Output | Connection  |
|-------------------------------------------|-------------|----------|--------|--------------------|--------------------|--------|-------------|
| CENALED SPOT Gelenkkopf DC, screw-on base | 121012-03   | 59 mm    | 30°    | 9212 lx            | 1120 lm            | ~8,5 W | 24V DC      |
| CENALED SPOT Gelenkkopf AC, screw-on base | 121012-13   | 88 mm    | 30°    | 9212 lx            | 1120 lm            | ~9 W   | 100-305V AC |