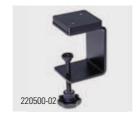

| Accessories                              | Product no. |
|------------------------------------------|-------------|
| Holding magnet for CENALED screw-on base | 220500-01   |
| Table clamp for CENALED screw-on base    | 220500-02   |
| Wall bracket for CENALED screw-on base   | 220500-03   |