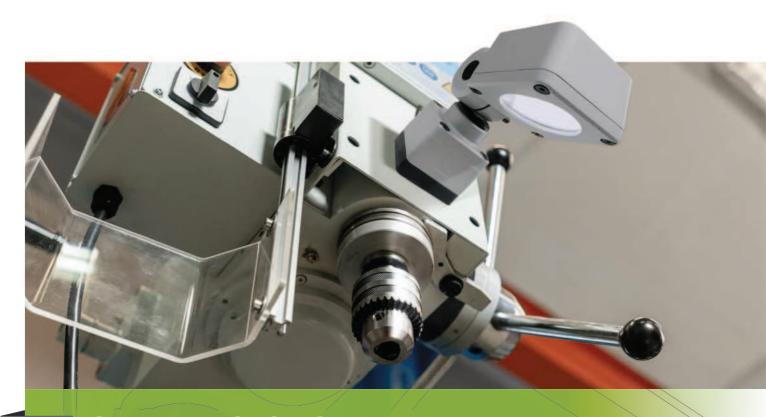

## Surface mounted luminaires | CENALED SPOT Gelenkkopf

NEW

CENALED SPOT Gelenkkopf (swivel head)

Shadow-free, object accuracy, movable

With the CENALED SPOT swivel head, every workplace can be illuminated quickly and easily. Its fastening, either stationary via the screw-on base or flexible via accessories such as magnetic clamps or table clamps, allows focused illumination of work areas in machine tools and equipment. It does not matter whether it is a simple application or use under harsh production conditions. The CENALED SPOT is optimally protected with IP65 or IP67.

# Areas of application

- Work areas of machines such as drilling machines, machine tools or injection moulding machines
- Areas in industry and in plants where focused light is needed