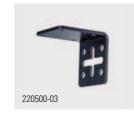

| Accessories                              | Product no. |
|------------------------------------------|-------------|
| Holding magnet for CENALED screw-on base | 220500-01   |
| Table clamp for CENALED screw-on base    | 220500-02   |
| Wall bracket for CENALED screw-on base   | 220500-03   |