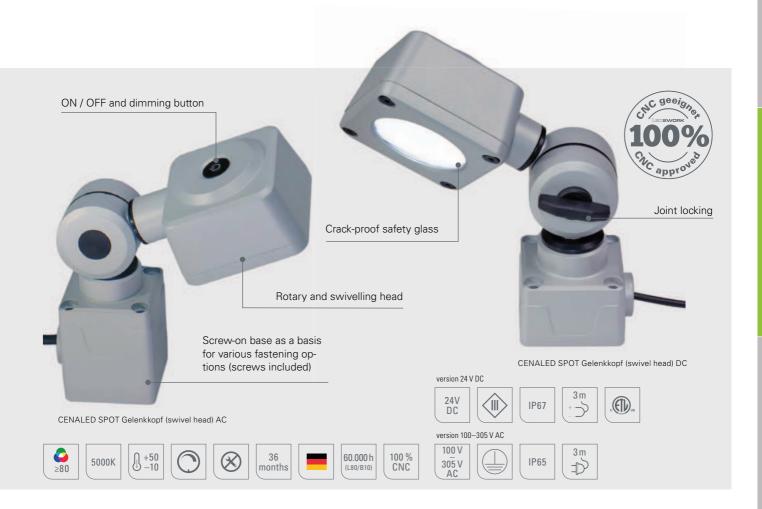

## Surface mounted luminaires | CENALED SPOT Gelenkkopf

NEW

CENALED SPOT Gelenkkopf (swivel head)

Shadow-free, object accuracy, movable

With the CENALED SPOT swivel head, every workplace can be illuminated quickly and easily. Its fastening, either stationary via the screw-on base or flexible via accessories such as magnetic clamps or table clamps, allows focused illumination of work areas in machine tools and equipment. It does not matter whether it is a simple application or use under harsh production conditions. The CENALED SPOT is optimally protected with IP65 or IP67.

### The technology

- High-performance LED chips for 5 000K neutral white
- On / off and dimmable using buttons on the lamp head
- It is also supplied in a 24V DC variant or in a variant for direct connection to 100-305V AC, each with a 3 m lead

#### Your benefits

- Compact luminaires for bright illumination in neutral white and with a high level of detailed sharpness
- If necessary, the head can be brought into almost any position via the head and base joint and the light can be directed to the object in question
- 30° beam angle for focused illumination

Connection materials or power supply units, see Accessories.

The CENALED SPOT is part of the CENALED modular system. The basic module of every light is the screw-on base for a 24V DC or 100-305 V AC connection. The modular structure is supplemented with an articulated arm, flexible arm or a directly mounted swivel head. The lamp head has an on/off switch and brightness control (dimming). The screw-on base allows several fastening options, for example using a magnetic clamp or a table clamp.