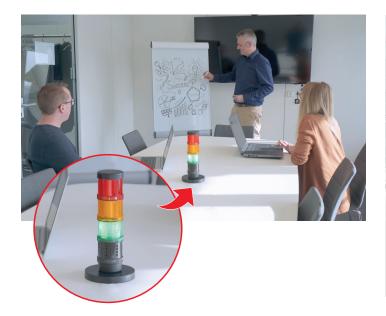

# Traffic light set for climate monitoring in enclosed spaces

Given the current coronavirus pandemic, we are in an unprecedented, exceptional situation. The current situation is changing our lives in all aspects and we face new challenges every day. People's health and protection are a top priority.

For this reason, the Government and companies are constantly looking for new ways to halt the global pandemic and to meet constantly changing conditions. WERMA Signaltechnik is making an important contribution to the climate with its new CO<sub>2</sub> traffic light. With this traffic light, the current carbon dioxide concentration can be measured in the ambient air and displayed clearly using the three traffic light colours.

Since carbon dioxide is distributed fairly evenly throughout the room, one traffic light is usually sufficient for rooms like a classroom. Rooms the size of a gymnasium should be equipped with two traffic lights.