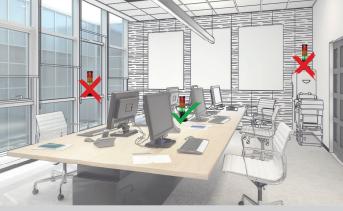

#### Install the traffic light

- no higher than 2 m above the floor
- not directly on the window

Since carbon dioxide is distributed fairly evenly throughout the room, one traffic light is usually sufficient for rooms like a classroom. Rooms the size of a gymnasium should be equipped with two traffic lights.