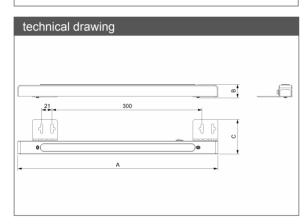

 Lum. Flux
 416 lm

Led:0.5 W/led; 35 lm/ledBallast:electronic incorporated

Switch: ON/OFF Approvals: CE

| Model    | Rated Voltage | Frequency | Watt | Dimensions (mm) |    |    | Weight | Led |       |
|----------|---------------|-----------|------|-----------------|----|----|--------|-----|-------|
|          | (V)           | (Hz)      | (W)  | Α               | В  | С  | (Kg)   | N.  | Color |
| CLG-L307 | 115-230V a.c. | 50/60     | 7    | 400             | 28 | 70 | 0.200  | 12  | White |