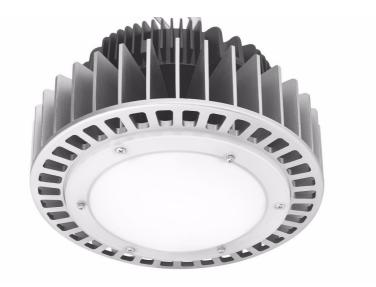

# **CHARACTERISTICS**

HIGH-BAY type LED fitting, in which high-power LED modules with an opal diffuser were used. Made of powder coated aluminum, in RAL9006 colour. As a standard, it is equipped with power supply with a DIMM 1-10V dimmer. Distribution angle: 120°. Colour temperature 5000K, CRI>80, lifespan of LED 50 000h (L70B50) ta= 25 °C.

# **APPLICATION**

The fitting is designed for suspended installation, both for outside and internal use. Perfect for manufacturing plants and halls, as well as large-format warehouses.