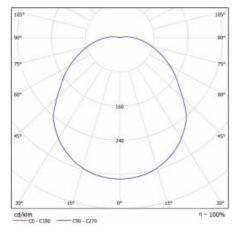

135 Index: IP65 Ingress protection: 200 Rated power [W]: Luminous flux [lm]\*: 25150 Colour temperature [K]: 5000 Colur rendering index: >80 Electrical protection class: Ш Energy efficiency class: Α+ Material of the body: aluminium Diffuser type: MAT

# **CHARACTERISTICS**

HIGH-BAY type LED fitting, in which high-power LED modules with an opal diffuser were used. Made of powder coated aluminum, in RAL9006 colour. As a standard, it is equipped with power supply with a DIMM 1-10V dimmer. Distribution angle: 120°. Colour temperature 5000K, CRI>80, lifespan of LED 50 000h (L70B50) ta= 25 °C.

# **APPLICATION**

The fitting is designed for suspended installation, both for outside and internal use. Perfect for manufacturing plants and halls, as well as large-format warehouses.

# LIGHT CURVES





<sup>\*</sup>Tolerance +/- 10%

# **HULK LED 200W IP65 5000K**

# HIGH-BAY AND LOW-BAY



# **TECHNICAL PARAMETERS TABLE**

Material of the body:

aluminium

| and the second s |           | 5 L 5 L L L                       |                      |
|-----------------------------------------------------------------------------------------------------------------------------------------------------------------------------------------------------------------------------------------------------------------------------------------------------------------------------------------------------------------------------------------------------------------------------------------------------------------------------------------------------------------------------------------------------------------