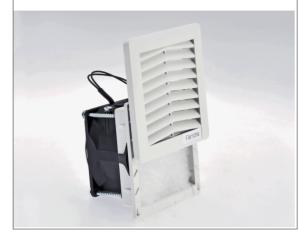

### "FF08AN" SERIES FAN FILTERS

## Description: Fan Filter 115/230 Va.c.



# Type of material:

Standard color: Protection degree:

### Fixing system:

Plate thickness: Storage temperature: Motor Lifetime L10 at 20°C (approx.): Motor protection: Earth connection: Electrical connection: Appliance class: Type of filter media:

Filtering class: Degree of separation: Dust retention capacity: Note: Weight: Approvals: PC/ABS Alloy, PA 66 GF13 HSL for elastic clips RAL 7035, other colors on request IP54, according to EN 60529 std Type 12, according to UL 508 std by elastic clips, otherwise by four self-threading screws from 1 mm to 2 mm from -40°C to +70°C 50.000 h

#### impedance

(by M4 screw on fan's casing) UL 3266 AWG22 lead wires class I thermo-linked progressive structure synthetic fibre class G3, according to EN 779 85% - DIN 24185 600 g/m^2 filter media is wa