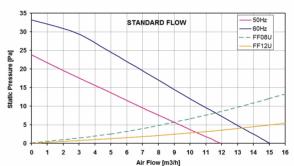

| Model       | Voltage    | Frequency | Rated<br>Current | Rated<br>Power | Max<br>Air Flow** | Static<br>Pressure | Fan<br>Noise | Rated<br>Temp. Range | Approvals         |
|-------------|------------|-----------|------------------|----------------|-------------------|--------------------|--------------|----------------------|-------------------|
|             | (V)        | (Hz)      | (A)              | (W)            | (m3/h)            | (Pa)               | [db(A)]      | (°C)                 |                   |
| FF08A115UN  | 115 V a.c. | 50/60     | 0.113/0.092      | 9.0/7.0        | 12/15             | 23/33              | 33.0/38.0    | -10 ÷ +55            | CE; cURus; cCSAus |
| FF08A115UNR | 115 V a.c. | 50/60     | 0.111/0.093      | 9.0/7.5        | 16/21             | 45/64              | 33.0/38.0    | -10 ÷ +55            | CE; cURus; cCSAus |
| FF08A230UN  | 230 V a.c. | 50/60     | 0.062/0.050      | 10/8.0         | 12/15             | 23/33              | 33.0/38.0    | -10 ÷ +55            | CE; cURus; cCSAus |
| FF08A230UNR | 230 V a.c. | 50/60     | 0.063/0.052      | 10/8.0         | 16/21             | 45/64              | 33.0/38.0    | -10 ÷ +55            | CE; cURus; cCSAus |