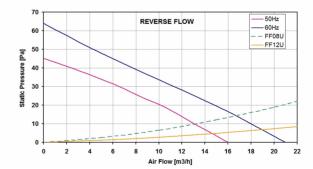

| Model       | Voltage    | Frequency | Rated<br>Current | Rated<br>Power | Max<br>Air Flow** | Static<br>Pressure | Fan<br>Noise | Rated<br>Temp. Range | Approvals         |
|-------------|------------|-----------|------------------|----------------|-------------------|--------------------|--------------|----------------------|-------------------|
|             | (V)        | (Hz)      | (A)              | (W)            | (m3/h)            | (Pa)               | [db(A)]      | (°C)                 |                   |
| FF08A115UN  | 115 V a.c. | 50/60     | 0.113/0.092      | 9.0/7.0        | 12/15             | 23/33              | 33.0/38.0    | -10 ÷ +55            | CE; cURus; cCSAus |
| FF08A115UNR | 115 V a.c. | 50/60     | 0.111/0.093      | 9.0/7.5        | 16/21             | 45/64              | 33.0/38.0    | -10 ÷ +55            | CE; cURus; cCSAus |
| FF08A230UN  | 230 V a.c. | 50/60     | 0.062/0.050      | 10/8.0         | 12/15             | 23/33              | 33.0/38.0    | -10 ÷ +55            | CE; cURus; cCSAus |
| FF08A230UNR | 230 V a.c. | 50/60     | 0.063/0.052      | 10/8.0         | 16/21             | 45/64              | 33.0/38.0    | -10 ÷ +55            | CE; cURus; cCSAus |