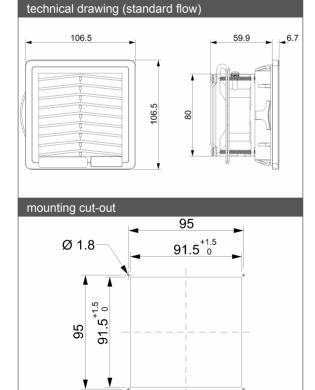

### Fixing system:

Plate thickness: Storage temperature: Motor Lifetime L10 at 20°C (approx.): Motor protection: Earth connection: Electrical connection: Appliance class: Type of filter media:

Filtering class: Degree of separation: Dust retention capacity: Note: Weight: Approvals: PC/ABS Alloy, PA 66 GF13 HSL for elastic clips RAL 7035, other colors on request IP54, according to EN 60529 std Type 12, according to UL 508 std by elastic clips, otherwise by four self-threading screws from 1 mm to 2 mm from -40°C to +70°C 50.000 h