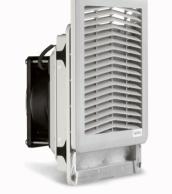

## "FF13PAN" SERIES FAN FILTERS

mounting cut-out

Type of material:

Standard color: Protection degree:

Fixing system:

Plate thickness: Storage temperature: Motor Lifetime L10 at 25°C: Motor protection: Electrical connection: Appliance class: Type of filter media:

Filtering class: Degree of separation: Dust retention capacity: Note: Weight: Approvals:

IP 54

PC/ABS Alloy, PA 66 GF13 HSL for elastic clips RAL 7035, other colors on request IP54, according to EN 60529 standard Type 12 according to UL 508 Std by elastic clips, otherwise by four self-threading screws from 1.3 mm to 3.2 mm from -40°C to +70°C 100,000 h thermal by screwless terminal block 3 poles L-N-PE class I thermo-linked progressive structure synthetic fibre class G3, according to EN 779 85% - DIN 24185 600 g/m^2 filter media is washable about 10 times 1.2 Kg CE, UL E237844, CSA