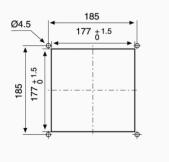

## "FF13PAN" SERIES FAN FILTERS

mounting cut-out

Type of material:

Standard color: Protection degree:

Fixing system:

Plate thickness: Storage temperature: Motor Lifetime L10 at 25°C: Motor protection: Electrical connection: Appliance class: Type of filter media:

Filtering class: Degree of separation: Dust retention capacity: Note: Weight: Approvals:

IP 54

PC/ABS Alloy, PA 66 GF13 HSL for elastic clips RAL 7035, other colors on request IP54, according to EN 60529 standard Type 12 according to UL 508 Std by elastic clips, otherwise by four self-threading screws from 1.3 mm to 3.2 mm from -40°C to +70°C 100,000 h thermal by screwless terminal block 3 poles L-N-PE class I thermo-linked progressive structure synthetic fibre class G3, according to EN 779 85% - DIN 24185 600 g/m^2 filter media is washable about 10 times 1.2 Kg CE, UL E237844, CSA