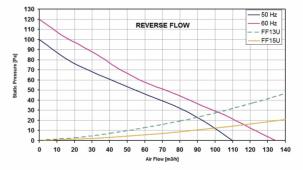

| Model        | Voltage    | Frequency | Rated<br>Current | Rated<br>Power | Max<br>Air Flow** | Static<br>Pressure | Fan<br>Noise | Rated<br>Temp. Range | Approvals         |
|--------------|------------|-----------|------------------|----------------|-------------------|--------------------|--------------|----------------------|-------------------|
|              | (V)        | (Hz)      | (A)              | (W)            | (m3/h)            | (Pa)               | [db(A)]      | (°C)                 |                   |
| FF13PA115UN  | 115 V a.c. | 50/60     | 0.200/0.180      | 16/15          | 110/130           | 80/100             | 40.0/44.0    | -10 ÷ +55            | CE; cURus; cCSAus |
| FF13PA115UNR | 115 V a.c. | 50/60     | 0.257/0.224      | 20/18          | 110/135           | 100/120            | 40.0/44.0    | -10 ÷ +55            | CE; cURus; cCSAus |
| FF13PA230UN  | 230 V a.c. | 50/60     | 0.126/0.110      | 19/17          | 110/130           | 80/100             | 40.0/44.0    | -10 ÷ +55            | CE; cURus; cCSAus |
| FF13PA230UNR | 230 V a.c. | 50/60     | 0.128/0.110      | 19/18          | 110/135           | 100/120            | 40.0/44.0    | -10 ÷ +55            | CE; cURus; cCSAus |