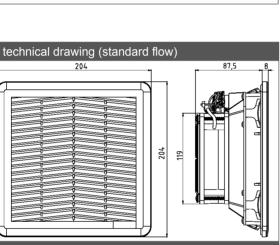

## "FF13PAN" SERIES FAN FILTERS

mounting cut-out

Type of material:

Standard color: Protection degree:

Fixing system:

Plate thickness: Storage temperature: Motor Lifetime L10 at 25°C: Motor protection: Electrical connection: Appliance class: Type of filter media:

Filtering class: Degree of separation: Dust retention capacity: Note: Weight: Approvals:

IP 54

PC/ABS Alloy, PA 66 GF13 HSL for elastic clips RAL 7035, other colors on request IP54, according to EN 60529 standard Type 12 according to UL 508 Std by elastic clips, otherwise by four self-threading screws from 1.3 mm to 3.2 mm from -40°C to +70°C 100,000 h thermal by screwless terminal block 3 poles L-N-PE class I thermo-linked progressive structure synthetic fibre class G3, according to EN 779 85% - DIN 24185 600 g/m^2 filter media is washable about 10 times 1.2 Kg CE, UL E237844, CSA