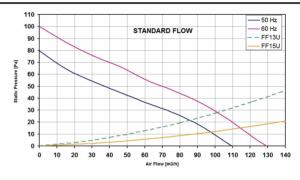

| Model        | Voltage    | Frequency | Rated<br>Current | Rated<br>Power | Max<br>Air Flow** | Static<br>Pressure | Fan<br>Noise | Rated<br>Temp. Range | Approvals         |
|--------------|------------|-----------|------------------|----------------|-------------------|--------------------|--------------|----------------------|-------------------|
|              | (V)        | (Hz)      | (A)              | (W)            | (m3/h)            | (Pa)               | [db(A)]      | (°C)                 |                   |
| FF13PA115UN  | 115 V a.c. | 50/60     | 0.200/0.180      | 16/15          | 110/130           | 80/100             | 40.0/44.0    | -10 ÷ +55            | CE; cURus; cCSAus |
| FF13PA115UNR | 115 V a.c. | 50/60     | 0.257/0.224      | 20/18          | 110/135           | 100/120            | 40.0/44.0    | -10 ÷ +55            | CE; cURus; cCSAus |
| FF13PA230UN  | 230 V a.c. | 50/60     | 0.126/0.110      | 19/17          | 110/130           | 80/100             | 40.0/44.0    | -10 ÷ +55            | CE; cURus; cCSAus |
| FF13PA230UNR | 230 V a.c. | 50/60     | 0.128/0.110      | 19/18          | 110/135           | 100/120            | 40.0/44.0    | -10 ÷ +55            | CE; cURus; cCSAus |