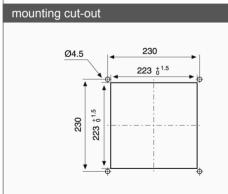

self-threading screws

Plate thickness: from 1.3 mm to 3.7 mm (up to 4 mm with

cut-out max tolerance) from -40°C to +70°C

Storage temperature: Motor Lifetime L10 at 25°C: 80,000 h

thermal by screwless terminal block 3 poles L-N-PE, **Electrical connection:** 