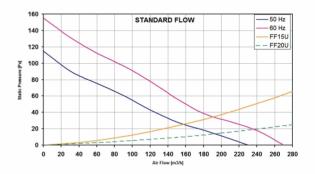

Note: filter media is washable about 10 times

Weight: 1.5 Kg

Approvals: CE, UL E237844, CSA

Motor protection:

| Model       | Voltage    | Frequency | Rated<br>Current | Rated<br>Power | Max<br>Air Flow** | Static<br>Pressure | Fan<br>Noise | Rated<br>Temp. Range | Approvals         |
|-------------|------------|-----------|------------------|----------------|-------------------|--------------------|--------------|----------------------|-------------------|
|             | (V)        | (Hz)      | (A)              | (W)            | (m3/h)            | (Pa)               | [db(A)]      | (°C)                 |                   |
| FF15A115UF  | 115 V a.c. | 50/60     | 0.280/0.270      | 31/31          | 230/270           | 115/155            | 50.0/55.0    | -10 ÷ +55            | CE; cURus; cCSAus |
| FF15A115UFR | 115 V a.c. | 50/60     | 0.280/0.260      | 31/31          | 245/290           | 165/210            | 50.0/55.0    | -10 ÷ +55            | CE; cURus; cCSAus |
| FF15A230UF  | 230 V a.c. | 50/60     | 0.140/0.160      | 32/36          | 230/270           | 115/155            | 50.0/55.0    | -10 ÷ +55            | CE; cURus; cCSAus |
| FF15A230UFR | 230 V a.c. | 50/60     | 0.140/0.160      | 32/36          | 245/290           | 165/210            | 50.0/55.0    | -10 ÷ +55            | CE; cURus; cCSAus |

data with uncertainty of 15%

www.Fandis.it

All specifications, data and drawing are subject to change without notice. Please refer to our terms of sales including our warranty and limited liabilities clause