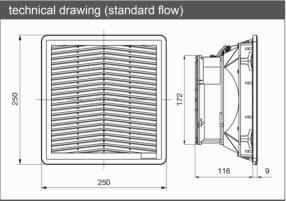

## "FF15AF" SERIES FAN FILTERS

Description: Fan Filter 115/230 Va.c.

PC/ABS Alloy, PA 66 GF13 HSL for elastic Type of material:

RAL 7035, other colors on request Standard color: IP54, according to EN 60529 standard Protection degree: Type 12 according to UL 508 Std Fixing system: by elastic clips, otherwise by four

self-threading screws

Plate thickness: from 1.3 mm to 3.7 mm (up to 4 mm with

cut-out max tolerance) from -40°C to +70°C

Storage temperature: Motor Lifetime L10 at 25°C: 80,000 h

thermal by screwless terminal block 3 poles L-N-PE, **Electrical connection:** 