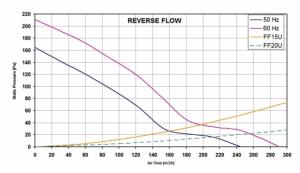

Note: filter media is washable about 10 times

Weight: 1.5 Kg

Approvals: CE, UL E237844, CSA

Motor protection:

| Model       | Voltage    | Frequency | Rated<br>Current | Rated<br>Power | Max<br>Air Flow** | Static<br>Pressure | Fan<br>Noise | Rated<br>Temp. Range | Approvals         |
|-------------|------------|-----------|------------------|----------------|-------------------|--------------------|--------------|----------------------|-------------------|
|             | (V)        | (Hz)      | (A)              | (W)            | (m3/h)            | (Pa)               | [db(A)]      | (°C)                 |                   |
| FF15A115UF  | 115 V a.c. | 50/60     | 0.280/0.270      | 31/31          | 230/270           | 115/155            | 50.0/55.0    | -10 ÷ +55            | CE; cURus; cCSAus |
| FF15A115UFR | 115 V a.c. | 50/60     | 0.280/0.260      | 31/31          | 245/290           | 165/210            | 50.0/55.0    | -10 ÷ +55            | CE; cURus; cCSAus |
| FF15A230UF  | 230 V a.c. | 50/60     | 0.140/0.160      | 32/36          | 230/270           | 115/155            | 50.0/55.0    | -10 ÷ +55            | CE; cURus; cCSAus |
| FF15A230UFR | 230 V a.c. | 50/60     | 0.140/0.160      | 32/36          | 245/290           | 165/210            | 50.0/55.0    | -10 ÷ +55            | CE; cURus; cCSAus |